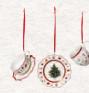

Gobelin Breadbasket 14-8585-6181

Tea light holder coffee cup 14-8659-3980

Tea light holder pot 14-8659-3981

Tea light holder box 14-8659-3982

Ornaments Tablewareset, 3 pcs. 14-8659-6664

#### Decoration

Tealightholder red 14-8585-3997

Box large 14-8585-4557

Box small 14-8585-4556

Ornaments Tableware set red, 3 pcs. 14-8659-6665

R

Box medium 14-8585-4558

Ornaments Coffeeset, 3 pcs. 14-8659-6668

Candle holder mug 14-8659-3960

Bell 14-8659-6852