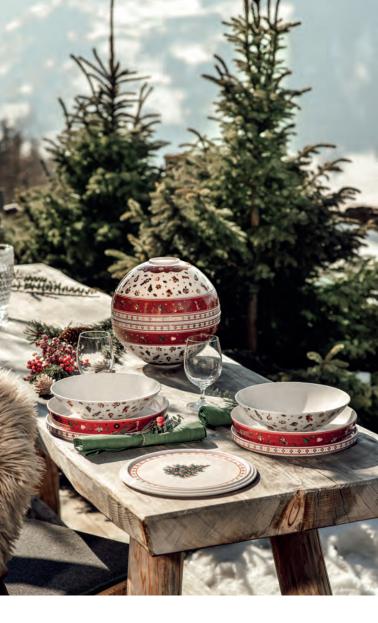

### **MERRY CHRISTMAS!**

The Christmas season is just around the corner. Inspired by nostalgic toys, the Toy's Delight motifs on Premium Porcelain and glasses create a uniquely magical Christmas atmosphere in your home. For enjoying, serving, decorating, and gifting. Whether it's a Christmas brunch with friends, a festive dinner with the whole family or a little moment for yourself, the Toy's Delight collection gives every occasion a touch of charm.

# THE TOY'S DELIGHT COLLECTION

- Nostalgic paper plate shape
- Lovely toy motifs awake childhood memories
- Decor is based on detailed hand-painted drawings
- Mix & Match with the color variants red, white, green
- Playful miniature crockery as a special decorative idea
- Premium Porcelain
- Microwave safe
- Bestseller for over 10 years