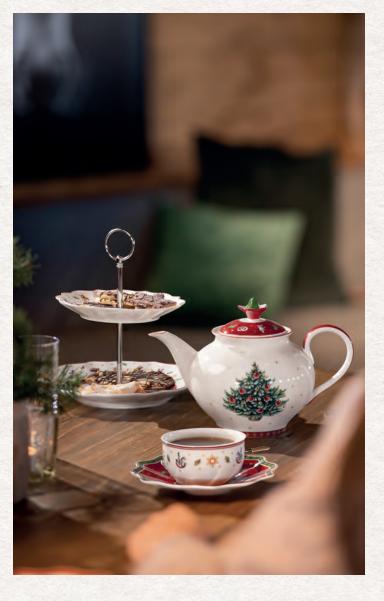

### **MERRY CHRISTMAS!**

The Christmas season is just around the corner. Inspired by nostalgic toys, the Toy's Delight motifs on Premium Porcelain and glasses create a uniquely magical Christmas atmosphere in your home. For enjoying, serving, decorating, and gifting. Whether it's a Christmas brunch with friends, a festive dinner with the whole family or a little moment for yourself, the Toy's Delight collection gives every occasion a touch of charm.

# THE TOY'S DELIGHT COLLECTION

- Nostalgic paper plate shape
- Lovely toy motifs awake childhood memories
- Decor is based on detailed hand-painted drawings
- Mix & Match with the color variants red, white, green
- Playful miniature crockery as a special decorative idea
- Premium Porcelain
- Microwave safe
- Bestseller for over 10 years