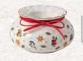

Gobelin Breadbasket 14-8585-6181

Tea light holder coffee cup 14-8659-3980

Tea light holder pot 14-8659-3981

Tea light holder box 14-8659-3982

Ornaments Tablewareset, 3 pcs. 14-8659-6664

#### Decoration

Tealightholder red 14-8585-3997

Box large 14-8585-4557

Box small 14-8585-4556

Ornaments Tableware set red, 3 pcs. 14-8659-6665

R

Box medium 14-8585-4558

Ornaments Coffeeset, 3 pcs. 14-8659-6668