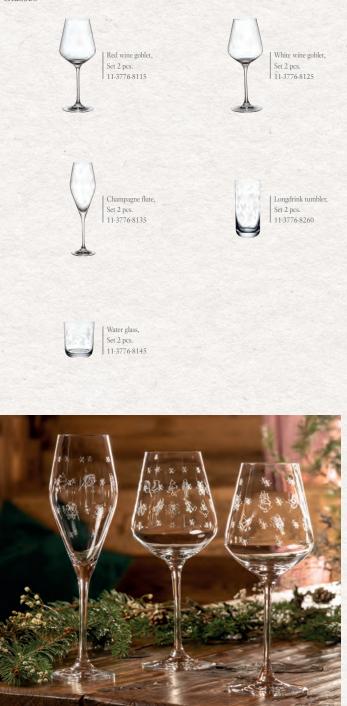

# CHRISTMAS GLASSES

#### CHEERS TO WINTER HOLIDAY SEASON!

The festive Toy's Delight decor with its enchanting details is beloved all over the world. The coordinating glasses with high-quality decor will add the perfect finishing touch to festive table decorations. For even more sparkling moments.

- Perfect for wine and champagne
- Also ideal for Christmas cocktails
- Very special gift

#### Glasses

Plates

Square flat plate red 14-8585-2626

đ

1

4

ال ا

£