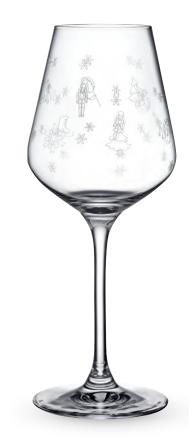

# CHRISTMAS GLASSES

#### CHEERS TO WINTER HOLIDAY SEASON!

The festive Toy's Delight decor with its enchanting details is beloved all over the world. The coordinating glasses with high-quality decor will add the perfect finishing touch to festive table decorations. For even more sparkling moments.

- Perfect for wine and champagne
- Also ideal for Christmas cocktails
- Very special gift