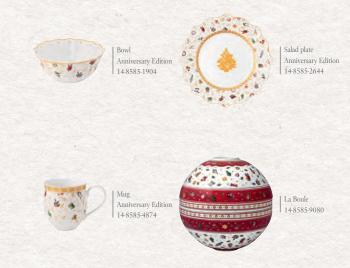

# LOVING GIFT IDEAS

#### TRADITION TO UNPACK

All Christmas items from Villeroy & Boch are perfect for making your loved ones happy at Christmas. How about a pretty ornament set, a beautiful cup or a to-go mug in a Toy's Delight look for a gift under the Christmas tree? The design classic La Boule is also a special gift idea – exceptionally beautiful!