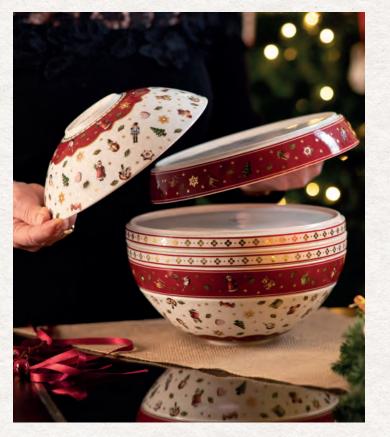

# THE TOY'S DELIGHT COLLECTION

- Nostalgic paper plate shape
- Lovely toy motifs awake childhood memories
- Decor is based on detailed hand-painted drawings
- Mix & Match with the color variants red, white, green
- Playful miniature crockery as a special decorative idea
- Premium Porcelain
- Microwave safe
- Bestseller for over 10 years

## Serving pieces

Cake plate 14-8585-2200

Cake plate rectangular 14-8585-2220

Footed cake plate small 14-8585-2291

Footed cake plate 14-8585-2295

Bowl large 14-8585-3640

Bowl medium 14-8585-3822

Footed Individual bowl 14-8585-3842

Serving bowl 14-8585-3877

Serving bowl 14-8585-3884

Covd. sugarpot 14-8585-0960

Creamer 14-8585-0780

Espresso cup & saucer 14-8585-1411

White coffee cup & saucer 14-8585-1201

Coffee/tea cup & saucer 14-8585-1291