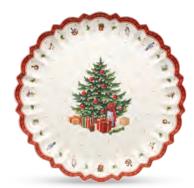

### **MERRY CHRISTMAS!**

The Christmas season is just around the corner. Inspired by nostalgic toys, the Toy's Delight motifs on Premium Porcelain and glasses create a uniquely magical Christmas atmosphere in your home. For enjoying, serving, decorating, and gifting. Whether it's a Christmas brunch with friends, a festive dinner with the whole family or a little moment for yourself, the Toy's Delight collection gives every occasion a touch of charm.

# THE TOY'S DELIGHT COLLECTION

- Nostalgic paper plate shape
- Lovely toy motifs awake childhood memories
- Decor is based on detailed hand-painted drawings
- Mix & Match with the color variants red, white, green
- Playful miniature crockery as a special decorative idea
- Premium Porcelain
- Microwave safe
- Bestseller for over 10 years