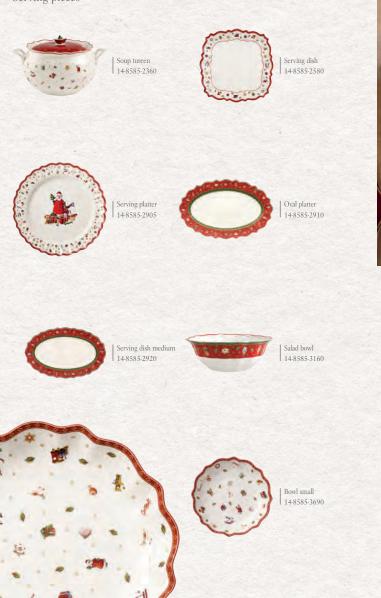

## Serving pieces

Cake plate 14-8585-2200

Cake plate rectangular 14-8585-2220

Footed cake plate small 14-8585-2291

Footed cake plate 14-8585-2295

Bowl large 14-8585-3640

Bowl medium 14-8585-3822

Footed Individual bowl 14-8585-3842

Serving bowl 14-8585-3877

Serving bowl 14-8585-3884

Covd. sugarpot 14-8585-0960

Creamer 14-8585-0780

Espresso cup & saucer 14-8585-1411

White coffee cup & saucer 14-8585-1201

Coffee/tea cup & saucer 14-8585-1291

Mug Toy's Delight 10-4868-9220

Tray stand, small 14-8585-7887

Tray stand 14-8585-7880

Textiles

Gobelin Placemat Toys 14-8585-6120

Gobelin Placemat Tree 14-8585-6121

Gobelin Runner L/XL L: 14-8585-6165 XL: 14-8585-6150