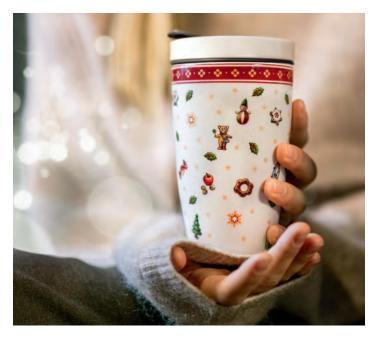

# LOVING GIFT IDEAS

#### TRADITION TO UNPACK

All Christmas items from Villeroy & Boch are perfect for making your loved ones happy at Christmas. How about a pretty ornament set, a beautiful cup or a to-go mug in a Toy's Delight look for a gift under the Christmas tree? The design classic La Boule is also a special gift idea – exceptionally beautiful!