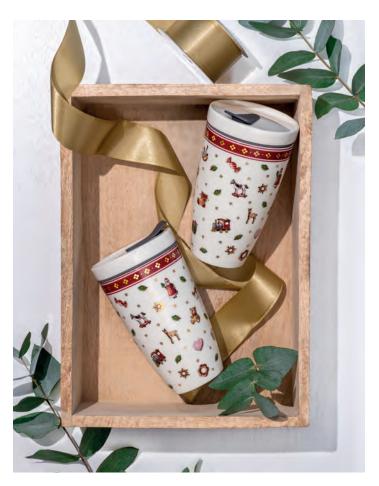

#### TRADITION TO UNPACK

All Christmas items from Villeroy & Boch are perfect for making your loved ones happy at Christmas. How about a pretty ornament set, a beautiful cup or a to-go mug in a Toy's Delight look for a gift under the Christmas tree? The design classic La Boule is also a special gift idea – exceptionally beautiful!