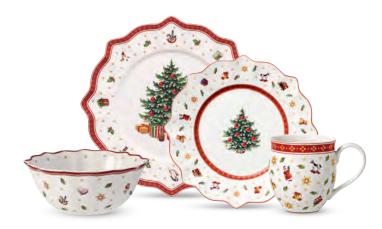

# THE TOY'S DELIGHT COLLECTION

- Nostalgic paper plate shape
- Lovely toy motifs awake childhood memories
- Decor is based on detailed hand-painted drawings
- Mix & Match with the color variants red, white, green
- Playful miniature crockery as a special decorative idea
- Premium Porcelain
- Microwave safe
- Bestseller for over 10 years

#### Glasses

Plates

Square flat plate red 14-8585-2626

đ

1

4

ال ا

£

\*

Salad plate red 14-8585-2640

1

0 \$1.0

Salad plate green 14-8585-2641

Square salad plate 14-8585-2649

Bread & butter plate red 14-8585-2660

Salad plate white 14-8585-2642

Bread & butter plate white 14-8585-2662

Buffet plate 14-8585-2680

Deep plate red 14-8585-2700

Deep plate white 14-8585-2702

## Mugs, Bowls & Co.

Mug, Santa & Angel 14-8585-9651

Mug 14-8585-4863

Bowl small 14-8585-1902

Egg cup 14-8585-1951

Mug 14-8585-4860