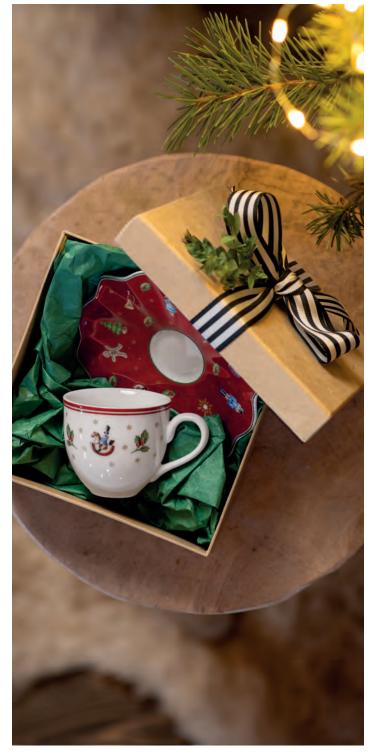

Serving bowl 14-8585-3877

Serving bowl 14-8585-3884

Covd. sugarpot 14-8585-0960

Creamer 14-8585-0780

Espresso cup & saucer 14-8585-1411

White coffee cup & saucer 14-8585-1201

Coffee/tea cup & saucer 14-8585-1291

#### TRADITION TO UNPACK

All Christmas items from Villeroy & Boch are perfect for making your loved ones happy at Christmas. How about a pretty ornament set, a beautiful cup or a to-go mug in a Toy's Delight look for a gift under the Christmas tree? The design classic La Boule is also a special gift idea – exceptionally beautiful!