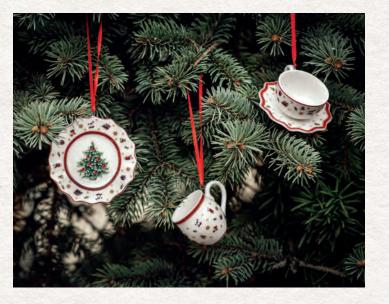

Gobelin Breadbasket 14-8585-6181

Tea light holder coffee cup 14-8659-3980

Tea light holder pot 14-8659-3981

Tea light holder box 14-8659-3982

Ornaments Tablewareset, 3 pcs. 14-8659-6664

#### Decoration

Tealightholder red 14-8585-3997

Box large 14-8585-4557

Box small 14-8585-4556

Ornaments Tableware set red, 3 pcs. 14-8659-6665

R

Box medium 14-8585-4558

Ornaments Coffeeset, 3 pcs. 14-8659-6668